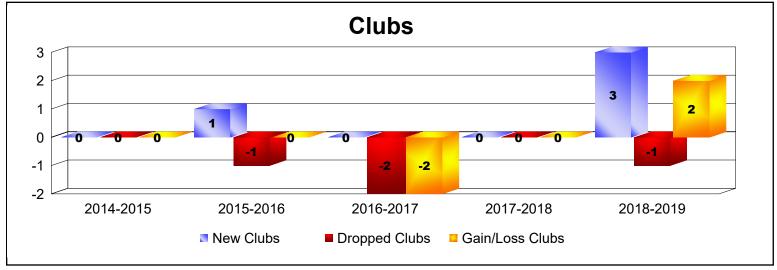

District 14 T

As of June 2019 Cumulative

| Year      | New<br>Clubs | Dropped<br>Clubs | Gain/<br>Loss<br>Clubs | New<br>Members | Charter<br>Members | Reinstate<br>Members | Transfer<br>Members | Total<br>Member<br>Added | Total<br>Members<br>Dropped | Gain/<br>Loss<br>Members |
|-----------|--------------|------------------|------------------------|----------------|--------------------|----------------------|---------------------|--------------------------|-----------------------------|--------------------------|
| 2014-2015 | 0            | 0                | 0                      | 98             | 2                  | 4                    | 9                   | 113                      | -158                        | -45                      |
| 2015-2016 | 1            | -1               | 0                      | 71             | 37                 | 2                    | 16                  | 126                      | -142                        | -16                      |
| 2016-2017 | 0            | -2               | -2                     | 90             | 2                  | 1                    | 1                   | 94                       | -161                        | -67                      |
| 2017-2018 | 0            | 0                | 0                      | 126            | 4                  | 3                    | 7                   | 140                      | -149                        | -9                       |
| 2018-2019 | 3            | -1               | 2                      | 98             | 69                 | 6                    | 1                   | 174                      | -163                        | 11                       |
| Average   | 1            | -1               | 0                      | 97             | 23                 | 3                    | 7                   | 129                      | -155                        | -25                      |