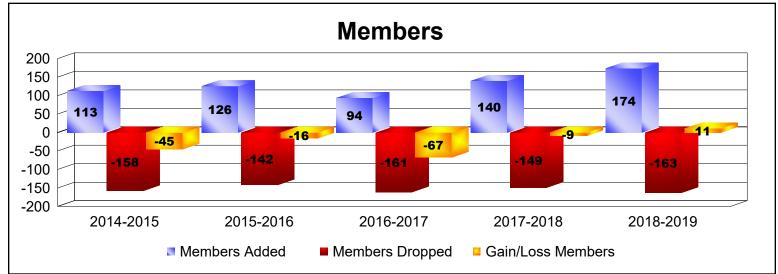

District 14 T

As of June 2019 Cumulative

| Year      | New<br>Clubs | Dropped<br>Clubs | Gain/<br>Loss<br>Clubs | New<br>Members | Charter<br>Members | Reinstate<br>Members | Transfer<br>Members | Total<br>Member<br>Added | Total<br>Members<br>Dropped | Gain/<br>Loss<br>Members |
|-----------|--------------|------------------|------------------------|----------------|--------------------|----------------------|---------------------|--------------------------|-----------------------------|--------------------------|
| 2014-2015 | 0            | 0                | 0                      | 98             | 2                  | 4                    | 9                   | 113                      | -158                        | -45                      |
| 2015-2016 | 1            | -1               | 0                      | 71             | 37                 | 2                    | 16                  | 126                      | -142                        | -16                      |
| 2016-2017 | 0            | -2               | -2                     | 90             | 2                  | 1                    | 1                   | 94                       | -161                        | -67                      |
| 2017-2018 | 0            | 0                | 0                      | 126            | 4                  | 3                    | 7                   | 140                      | -149                        | -9                       |
| 2018-2019 | 3            | -1               | 2                      | 98             | 69                 | 6                    | 1                   | 174                      | -163                        | 11                       |
| Average   | 1            | -1               | 0                      | 97             | 23                 | 3                    | 7                   | 129                      | -155                        | -25                      |